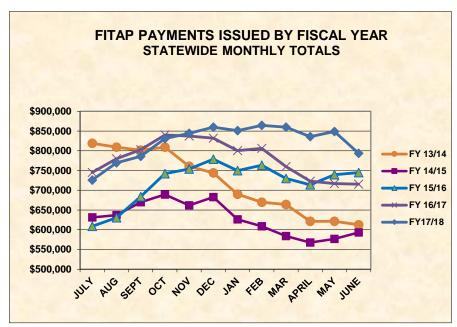

## FITAP PAYMENTS ISSUED BY FISCAL YEAR STATEWIDE MONTHLY TOTALS

| MONTH      | FY 13/14    | FY 14/15    | FY 15/16    | FY16/17     | FY17/18     |
|------------|-------------|-------------|-------------|-------------|-------------|
| JULY       | \$819,035   | \$631,080   | \$608,693   | \$745,197   | \$725,831   |
| AUG        | \$808,957   | \$636,948   | \$630,496   | \$779,806   | \$769,402   |
| SEPT       | \$801,630   | \$669,552   | \$683,600   | \$802,788   | \$785,780   |
| ОСТ        | \$809,309   | \$689,234   | \$742,229   | \$839,964   | \$830,954   |
| NOV        | \$760,808   | \$661,833   | \$753,977   | \$837,344   | \$844,363   |
| DEC        | \$743,824   | \$682,804   | \$778,652   | \$831,895   | \$859,823   |
| JAN        | \$690,007   | \$626,098   | \$749,582   | \$800,533   | \$850,967   |
| FEB        | \$669,794   | \$608,583   | \$763,567   | \$806,018   | \$864,388   |
| MAR        | \$663,842   | \$583,974   | \$729,830   | \$759,913   | \$859,658   |
| APRIL      | \$621,477   | \$567,580   | \$713,975   | \$723,063   | \$835,853   |
| MAY        | \$621,415   | \$576,724   | \$739,596   | \$716,896   | \$848,719   |
| JUNE       | \$612,657   | \$593,299   | \$744,698   | \$715,395   | \$793,398   |
|            |             |             |             |             |             |
| Average \$ | \$718,563   | \$627,309   | \$719,908   | \$779,901   | \$822,428   |
| Total \$   | \$8,622,755 | \$7,527,709 | \$8,638,895 | \$9,358,812 | \$9,869,136 |